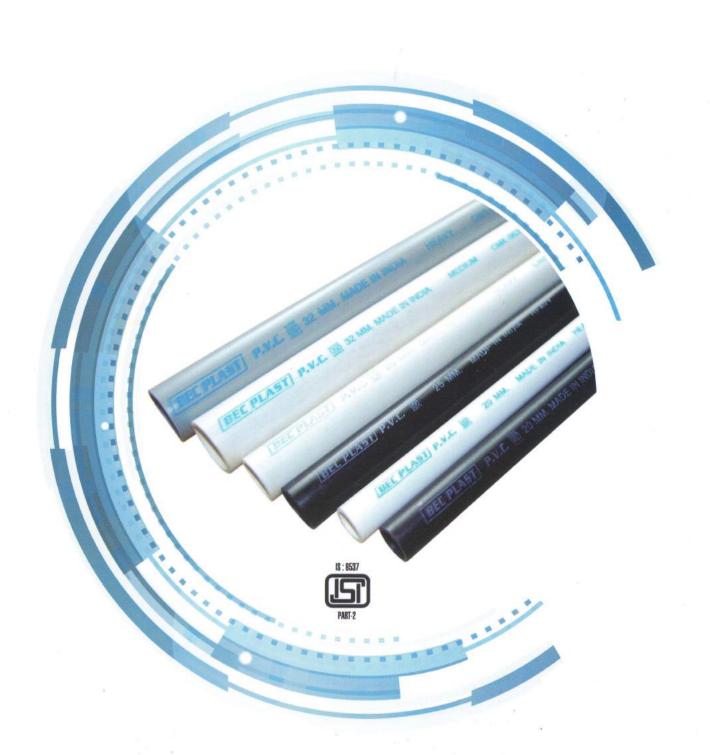

#### **RANGE OF CONDUITS**

Manufactured as per IS 9537 Part III/ 1983 Standard, BEC Plast PVC Conduit Pipes are made from pure polyvinyl chloride and available as medium and heavy duty variants. Its superior material ensures adequate mechanical strength to withstand extremely heavy loads and high temperatures, thus assuring optimum viability for any and all job requirements. Resistant to corrosion, heat and impact, the unplasticised and smooth-walled conduit pipes facilitate effortless wire pulling for easy installation. BEC Plast PVC Conduit Pipes are primarily offered in black and white but can also be customized as per customer specifications. Each length of the product is distinguished with the trademark of our company name along with the ISI logo so that you can be guaranteed of the genuine value of every BEC Plast Conduit Pipe.