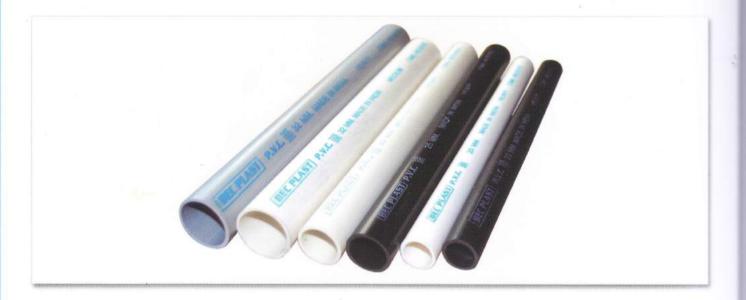

#### **RANGE OF CONDUITS**

Manufactured as per IS 9537 Part III/ 1983 Standard, BEC Plast PVC Conduit Pipes are made from pure polyvinyl chloride and available as medium and heavy duty variants. Its superior material ensures adequate mechanical strength to withstand extremely heavy loads and high temperatures, thus assuring optimum viability for any and all job requirements. Resistant to corrosion, heat and impact, the unplasticised and smooth-walled conduit pipes facilitate effortless wire pulling for easy installation. BEC Plast PVC Conduit Pipes are primarily offered in black and white but can also be customized as per customer specifications. Each length of the product is distinguished with the trademark of our company name along with the ISI logo so that you can be guaranteed of the genuine value of every BEC Plast Conduit Pipe.